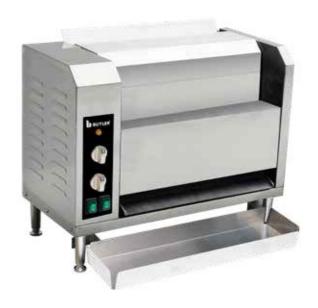

## High Performance Pass Through Bun Toaster

Wonder Toast from Butler is an ideal choice for toasting of buns, bagels and more. This compact & space-saving vertical pass through toaster allows you to toast between 900 – 1400 bun or bagel halves per hour. A strong motor and higher temperature platen increase performance, that caramelizes the bread by sealing in the moisture without drying it out. They operate with an adjustable temperature and conveyor speed control that enables precise and consistent toasting. The Wonder Toast Roller model comes with a roller for conveniently buttering the buns before toasting.

## Key Features

- Slim design saves counter space
- Customize products with adjustable toast times
- Digital display and simple controls make for consistent settings
- Easy to clean with simple-to-remove conveyor
- Dual compression adjustment knobs allow for maximum product flexibility
- Accommodates all buns up to 5.5" in diameter
- Easy to remove catch tray

## **Technical Specifications**

| Model               | Power | Weight  | Dimensions (W x D x H) | Electricals       |
|---------------------|-------|---------|------------------------|-------------------|
| Wonder Toast        | 2800W |         | 635x560x500            | 220V / 50 Hz./1Ph |
| Wonder Toast Roller | 2800W |         | 635x560x500            | 220V / 50 Hz./1Ph |
| PT-BT               | 1600W | 26 kgs. | 420x250x585 mm         | 220V / 50 Hz./1Ph |