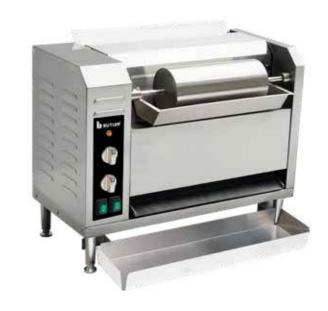

## High Performance Pass Through Bun Toaster

Wonder Toast from Butler is an ideal choice for toasting of buns, bagels and more. This compact & space-saving vertical pass through toaster allows you to toast between 900 – 1400 bun or bagel halves per hour. A strong motor and higher temperature platen increase performance, that caramelizes the bread by sealing in the moisture without drying it out. They operate with an adjustable temperature and conveyor speed control that enables precise and consistent toasting. The Wonder Toast Roller model comes with a roller for conveniently buttering the buns before toasting.

## Key Features

- Slim design saves counter space
- Customize products with adjustable toast times
- Digital display and simple controls make for consistent settings
- Easy to clean with simple-to-remove conveyor
- Dual compression adjustment knobs allow for maximum product flexibility
- Accommodates all buns up to 5.5" in diameter
- Easy to remove catch tray

## **Technical Specifications**

| Model               | Power | Weight  | Dimensions (W x D x H) | Electricals       |
|---------------------|-------|---------|------------------------|-------------------|
| Wonder Toast        | 2800W |         | 635x560x500            | 220V / 50 Hz./1Ph |
| Wonder Toast Roller | 2800W |         | 635x560x500            | 220V / 50 Hz./1Ph |
| PT-BT               | 1600W | 26 kgs. | 420x250x585 mm         | 220V / 50 Hz./1Ph |