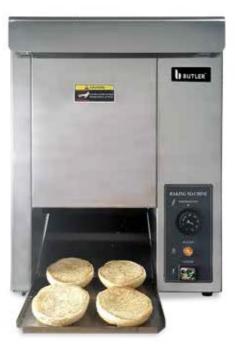

## High Performance Pass Through Bun Toaster

Wonder Toast from Butler is an ideal choice for toasting of buns, bagels and more. This compact & space-saving vertical pass through toaster allows you to toast between 900 – 1400 bun or bagel halves per hour. A strong motor and higher temperature platen increase performance, that caramelizes the bread by sealing in the moisture without drying it out. They operate with an adjustable temperature and conveyor speed control that enables precise and consistent toasting. The Wonder Toast Roller model comes with a roller for conveniently buttering the buns before toasting.

## Key Features

- Slim design saves counter space
- Customize products with adjustable toast times
- Digital display and simple controls make for consistent settings
- Easy to clean with simple-to-remove conveyor
- Dual compression adjustment knobs allow for maximum product flexibility
- Accommodates all buns up to 5.5" in diameter
- Easy to remove catch tray

## **Technical Specifications**

| Model               | Power | Weight  | Dimensions (W x D x H) | Electricals       |
|---------------------|-------|---------|------------------------|-------------------|
| Wonder Toast        | 2800W |         | 635x560x500            | 220V / 50 Hz./1Ph |
| Wonder Toast Roller | 2800W |         | 635x560x500            | 220V / 50 Hz./1Ph |
| PT-BT               | 1600W | 26 kgs. | 420x250x585 mm         | 220V / 50 Hz./1Ph |