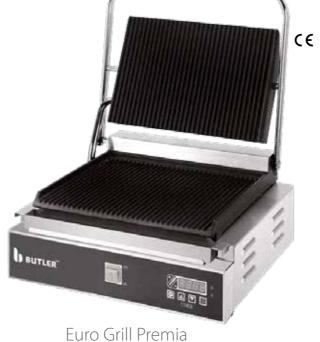

The Butler Euro Grill is an electric contact grill that comes in two variants both with grooved top and bottom plates. These models are designed leave grill marks and cook perfect jumbo sized sandwiches, paninis, steaks or hamburgers retaining all juices and vitamins or grill fish, eggplant or similar foodstuff.

- Cast iron plates for even cooking ٠
- Self-balanced upper plate ٠
- Euro Grill Premia/PG-11E Premia model comes ٠ with the Timer and Touch Control Screen
- Euro Grill/PG-11E model comes with simple to use, electromechanical controls

## **Technical Specifications**

| Model                                                                                                               | Power  | Temperature<br>Range | Dimensions<br>W x D x H (mm) | Cooking Surface<br>(mm) | Net Weight |
|---------------------------------------------------------------------------------------------------------------------|--------|----------------------|------------------------------|-------------------------|------------|
| Euro Grill (PG-11E)                                                                                                 | 2.8 Kw | 50°C-300°C           | 430x310x200                  | 340 x 230               | 25 Kg      |
| Euro Grill Premia (PG-11E Premia)                                                                                   | 2.8 Kw | 50°C-300°C           | 425x400x210                  | 340 x 230               | 21 Kg      |
| Electricals : 220 V Specifications are subject to change without prior notice due to continuous product development |        |                      |                              |                         |            |