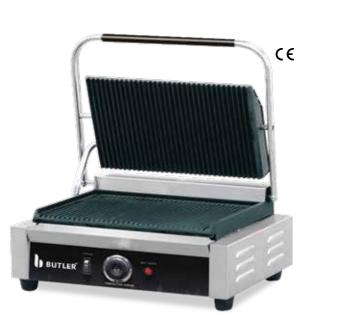

The Butler Euro Grill is an electric contact grill that comes in two variants both with grooved top and bottom plates. These models are designed leave grill marks and cook perfect jumbo sized sandwiches, paninis, steaks or hamburgers retaining all juices and vitamins or grill fish, eggplant or similar foodstuff.

- Cast iron plates for even cooking ٠
- Self-balanced upper plate ٠
- Euro Grill Premia/PG-11E Premia model comes ٠ with the Timer and Touch Control Screen
- Euro Grill/PG-11E model comes with simple to use, electromechanical controls

Euro Grill

## **Technical Specifications**

| Model                                                                                                               | Power  | Temperature<br>Range | Dimensions<br>W x D x H (mm) | Cooking Surface<br>(mm) | Net Weight |
|---------------------------------------------------------------------------------------------------------------------|--------|----------------------|------------------------------|-------------------------|------------|
| Euro Grill (PG-11E)                                                                                                 | 2.8 Kw | 50°C-300°C           | 430x310x200                  | 340 x 230               | 25 Kg      |
| Euro Grill Premia (PG-11E Premia)                                                                                   | 2.8 Kw | 50°C-300°C           | 425x400x210                  | 340 x 230               | 21 Kg      |
| Electricals : 220 V Specifications are subject to change without prior notice due to continuous product development |        |                      |                              |                         |            |