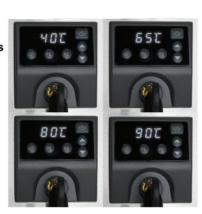

#### Two default temperature buttons

Speed up your setting and suit for your different using purposes.