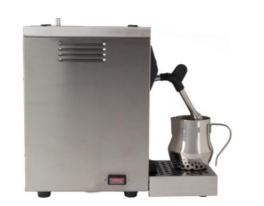

## WPM Steamer

- MS-130T
- is WPM first Milk Steamer with Temperature setting.(°C / °F)

#### Two default temperature buttons

Speed up your setting and suit for your different using purposes.

#### Short memory function

Record your last temperature set

### Accurate Design

Frothing fine milk foam without manual control of pitcher