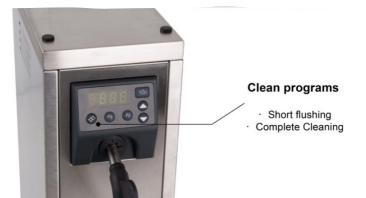

|
| Loading Qty. (20ft,40ft)          | 117/246 units    |



### Milk Cooler



### Milk Cooler

Temperature display and controller on canopy, black foam door

Every coffee machine mate is designed to match your coffee machine and fulfill the need of keeping and providing milk.

This unit is suitable for cooling milk, and put this machine beside the coffee machine. Put the milk tube into the milk cooler.

Professional refrigeration ensures the freshness and hygiene. Keep milk freshness and hygiene after open milk cans or bottle.



## WPM Steamer

- MS-130T
- is WPM first Milk Steamer with Temperature setting.(°C / °F)



#### Two default temperature buttons

Speed up your setting and suit for your different using purposes.

#### Short memory function

Record your last temperature set







### Accurate Design

Frothing fine milk foam without manual control of pitcher