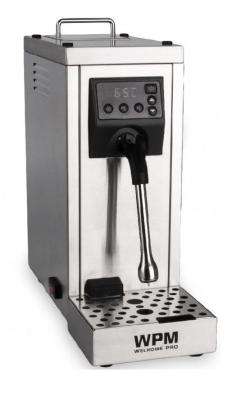

## WPM Steamer

- MS-130T
- is WPM first Milk Steamer with Temperature setting.(°C / °F)

#### Two default temperature buttons

Speed up your setting and suit for your different using purposes.

#### Short memory function

Record your last temperature set

### Accurate Design

Frothing fine milk foam without manual control of pitcher