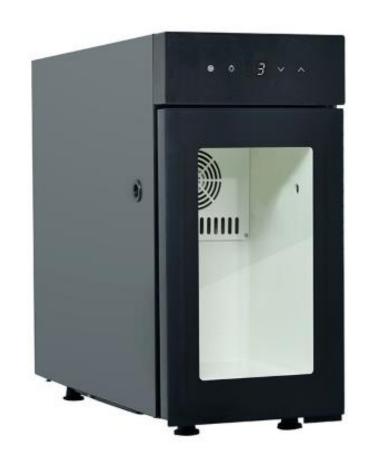

### Milk Cooler

### Milk Cooler

Temperature display and controller on canopy, black foam door

Every coffee machine mate is designed to match your coffee machine and fulfill the need of keeping and providing milk.

This unit is suitable for cooling milk, and put this machine beside the coffee machine. Put the milk tube into the milk cooler.

Professional refrigeration ensures the freshness and hygiene. Keep milk freshness and hygiene after open milk cans or bottle.