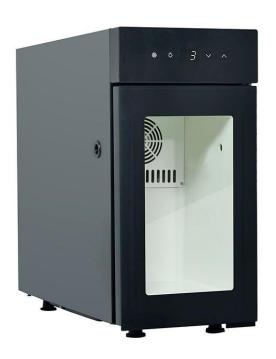

### Milk Cooler

### Milk Cooler

Temperature display and controller on canopy, black foam door

Every coffee machine mate is designed to match your coffee machine and fulfill the need of keeping and providing milk.

This unit is suitable for cooling milk, and put this machine beside the coffee machine. Put the milk tube into the milk cooler.

Professional refrigeration ensures the freshness and hygiene. Keep milk freshness and hygiene after open milk cans or bottle.