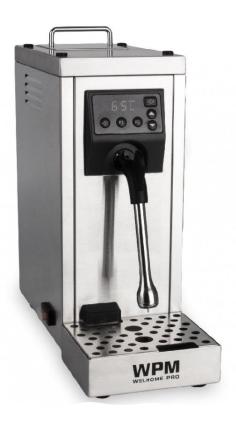

## WPM Steamer

- MS-130T
- is WPM first Milk Steamer with Temperature setting.(°C / °F)

#### Two default temperature buttons

Speed up your setting and suit for your different using purposes.

#### Short memory function

Record your last temperature set

### Accurate Design

Frothing fine milk foam without manual control of pitcher