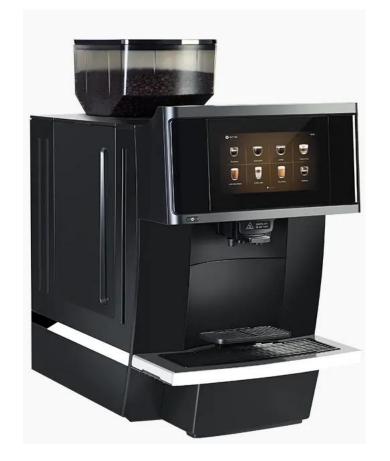

# K96L with Milk Cooler & Steamer

# Specifications

| ITEM                              | K96L             |
|-----------------------------------|------------------|
| Voltage/Frequency                 | 220-240V/50-60Hz |
| Variable brewing chamber          | 8-14g            |
| Heating Power                     | 2700W            |
| Pre-brew system                   | Yes              |
| No. of thermoblock heating system | 2                |
| No. of Pump                       | 2                |
| Pump Pressure                     | 19 Bar           |
| Water Tank Capacity               | 6L/Tap Water     |
| Bean Container Capacity           | 1000g            |
| Capacity of Coffee Ground         | 30-35 portions   |
| Capacity of Waste Water           | 2L               |
| Length of Power Cord              | 1.8m             |
| Height of Coffee Spout            | 100mm-160mm      |
| N.W/G.W                           | 18.5/23kg        |
| Dimension(D*W*H)                  | 511X403X582mm    |
| Loading Qty. (20ft,40ft)          | 117/246 units    |