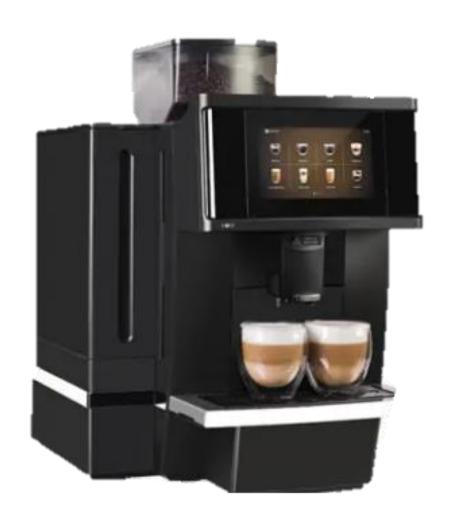

# K96L with Milk Cooler & Steamer

# Specifications

| ITEM                              | K96L             |
|-----------------------------------|------------------|
| Voltage/Frequency                 | 220-240V/50-60Hz |
| Variable brewing chamber          | 8-14g            |
| Heating Power                     | 2700W            |
| Pre-brew system                   | Yes              |
| No. of thermoblock heating system | 2                |
| No. of Pump                       | 2                |
| Pump Pressure                     | 19 Bar           |
| Water Tank Capacity               | 6L/Tap Water     |
| Bean Container Capacity           | 1000g            |
| Capacity of Coffee Ground         | 30-35 portions   |
| Capacity of Waste Water           | 2L               |
| Length of Power Cord              | 1.8m             |
| Height of Coffee Spout            | 100mm-160mm      |
| N.W/G.W                           | 18.5/23kg        |
| Dimension(D*W*H)                  | 511X403X582mm    |
| Loading Qty. (20ft,40ft)          | 117/246 units    |