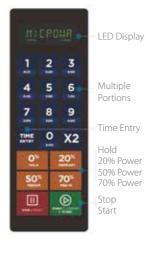

### LED Display Hold 20% Power 50% Power 70% Power Time Entry 7 8 Stop 9 Start Multiple