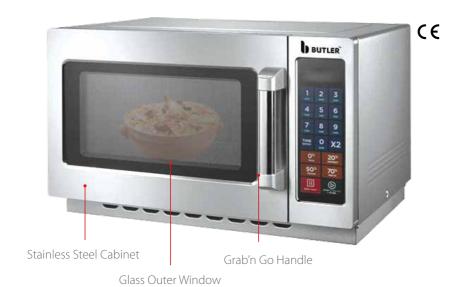

MWO-34HD

- 34 litre capacity accommodate 16" platters
- Up to 100 programmable menu options for consistent results
- User friendly touch control pad
- 3 stage cooking and 5 microwave power levels
- See-through door with lighted interior
- Grab'n Go handle
- Stainless steel cabinet and oven cavity
- Removable splatter shield
- Stackable installation