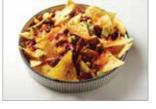

n heating
- Sprayed or painted doors
- Turntable structure leads to accumulation of residues, difficult to clean
- Can accommodate limited amount of food



### LED Display Hold 20% Power 50% Power 70% Power Time Entry 7 8 Stop 9 Start Multiple

### MWO-25

- 25 litre capacity accommodates 12"
- Up to 20 programmable menu options for consistent results
- User friendly touch control pad
- 3 stage cooking and 5 microwave power levels
- See-through door with lighted interior
- Grab'n Go handle
- Stainless steel cabinet and oven cavity
- Removable splatter shield

### **Biryani**



Biryani can be reheated within a minute

### **Combo Meals**



Combo Meals can be reheated within a minute

### Lasagna



8 oz. lasagna can be cooked within 20 minutes and preheated in 3 minutes

### **Nachos**



10 oz. nachos can be reheated within 2 minutes

# **Technical Specifications**

| Model    | Dimensions<br>W x D x H (mm) | Cavity Dimensions<br>W x D x H (mm) | Cavity Volume<br>(Litres) | Input<br>Power (W) | Output<br>Power (W) | Cooking Time<br>(min:sec) |
|----------|------------------------------|-------------------------------------|---------------------------|--------------------|---------------------|---------------------------|
| MWO-25   | 511x311x432                  | 327x200x346                         | 25                        | 1550               | 1000                | 3:10                      |
| MWO-34HD | 553x488x343                  | 370x385x230                         | 34                        | 1900               | 1400                | 2:30