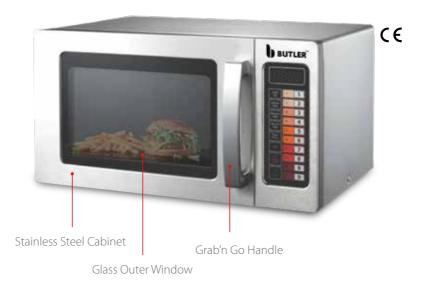

### MWO-25

- 25 litre capacity accommodates 12"
- Up to 20 programmable menu options for consistent results
- User friendly touch control pad
- 3 stage cooking and 5 microwave power levels
- See-through door with lighted interior
- Grab'n Go handle
- Stainless steel cabinet and oven cavity
- Removable splatter shield