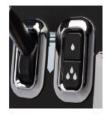

## **Description**

- Digital temperature control
- Water mixing valve -Two preset doses for water at desired temperature (optional)
- Electronic washing cycle
- Boiler pressure control gauge
- Electronic pre-infusion
- Standard and COMPACT version
  (\*)
- C-Lever ergonomic steam control,
- Digital Display