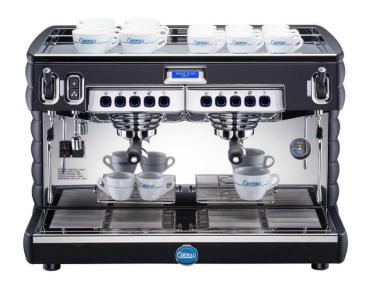

## **Description**

- Digital temperature control
- Water mixing valve -Two preset doses for water at desired temperature (optional)
- Electronic washing cycle
- Boiler pressure control gauge
- Electronic pre-infusion
- Standard and COMPACT version
  (\*)
- C-Lever ergonomic steam control,
- Digital Display