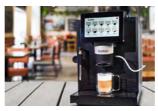

Coffee Kiosk: The Budan M100's compact fit, rapid brewing time, user-friendliness, and reliable quality guarantee prompt service and happy customers.