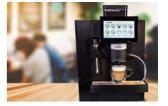

# Budan M100 Bean to Cup Coffee Machine

Deliver Premium Coffee Experience In Any-High Demand Environment

Budan M100 offers the best coffee experience. Its advanced technology simultaneously brews an espresso and steams milk for consistent quality. A user-friendly interface with a sleek and modern style makes it an all-rounder for any professional setting.