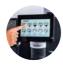

The machine provides contactless dispensing through its IoT feature, which enhances hygiene and reduces touchpoints. This feature also generates data on coffee consumption patterns, allowing you to optimise inventory management and understand customer preferences.

#### One-Touch Operation:

-User-Friendly Interface: Simple touch buttons for easy and quick operation, perfect for beginners and seasoned baristas.