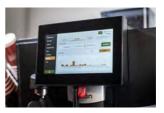

The machine provides contactless dispensing through its IoT feature, which enhances hygiene and reduces touchpoints. This feature also generates data on coffee consumption patterns, allowing you to optimise inventory management and understand customer preferences.

#### One-Touch Operation:

-User-Friendly Interface: Simple touch buttons for easy and quick operation, perfect for beginners and seasoned baristas.