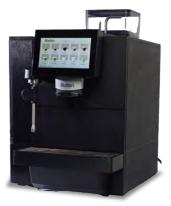

# Budan M100 Bean to Cup Coffee Machine

Deliver Premium Coffee Experience In Any-High Demand Environment

Budan M100 offers the best coffee experience. Its advanced technology simultaneously brews an espresso and steams milk for consistent quality. A user-friendly interface with a sleek and modern style makes it an all-rounder for any professional setting.

## The Budan M100 has Noteworthy Characteristics Found in High-End Automatic Machines.

Premium Grade Steam Wand: An exceptional feature of this budget machine is the premium-grade steam wand. The steam wand helps to add extra creaminess and foam to your coffee. Also, a quick whirl of steam will make your coffee extra hot!