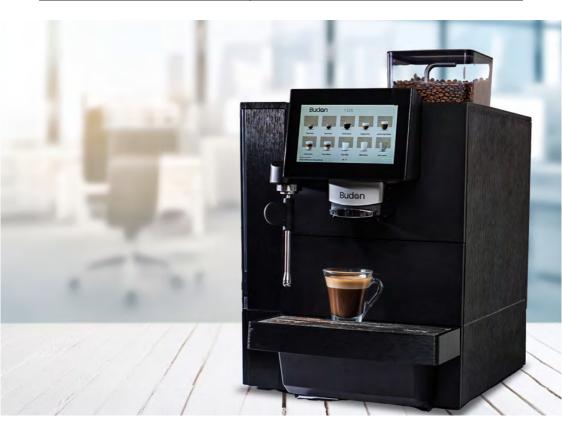

# Budan M100 Bean to Cup Coffee Machine

Deliver Premium Coffee Experience In Any-High Demand Environment

## Budan M100 delivers a Premium Coffee Experience in any High-Demand Environment.

Office: Offices can benefit significantly from the Budan M100. Its easy-to-use interface, quick brewing speed, reliable quality, and low maintenance make it a convenient and practical choice for

## The Budan M100 has Noteworthy Characteristics Found in High-End Automatic Machines.

Premium Grade Steam Wand: An exceptional feature of this budget machine is the premium-grade steam wand. The steam wand helps to add extra creaminess and foam to your coffee. Also, a quick whirl of steam will make your coffee extra hot!